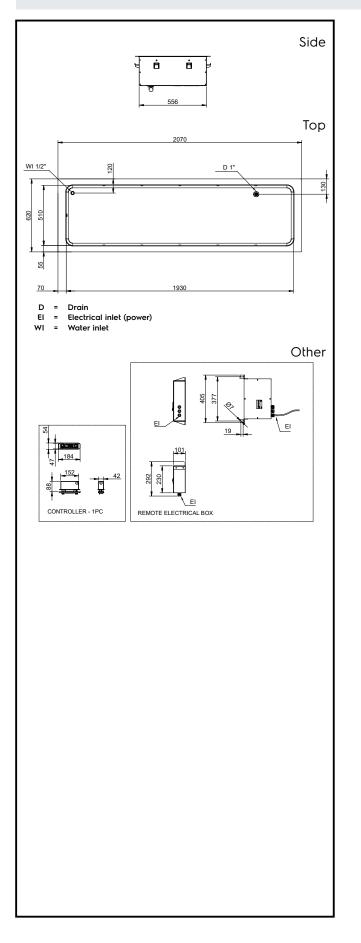

Designed to be positioned in riush installation providing improved cleanability and suitable for modern design installations. Designed to serve the food in gastronorm containers with a maximum height of 200mm. Automatic water refill guarantees constant heating performances and prevent unit breakage. Electronic overheating protection. Digital control with temperature display with precise adjustment (0,1°C). Fully compliant HACCP digital controls include visible alarms. Designed to work with both hot and cold inlet water. Etched foil heating elements to maximize heat transmission for reduced warm-up times. Well in 304 AISI stainless steel with rounded corners to facilitate cleaning operations. The well is also equipped with a drain hole. Well bottom is inclined to guarantee full well drainage. 19mm thick glass wool isolated with galvanize sheet guarantees excellent well insulation to reduce energy dispersion. Heating elements connected to the well bottom include safety thermostat. Food introduced at the correct temperature maintains its core temperature according to Afnor Standards.

## Main Features

- Electronic overheating protection.
- Designed to serve the food in gastronorm containers.
- Suitable for GN 1/1 containers with a maximum height of 200 mm.
- Automatic water refill guarantees constant heating performances and prevent unit breakage.
- Precise temperature control and setting at 0,1°C.
- As standard the product comes with digitally controlled thermostat which is in line of HACCP norms and provides visual alarm as a warning of the increasing or decreasing temperatures.
- Designed to work with both hot and cold inlet water.
- It is possible to transform one of the GNs to soup dispenser with the available accessory.
- CB and CE certifed by a third party notified body.
- Designed to be positioned in flush installation providing improved cleanability and suitable for modern design installations.
- Available drop-in dimensions: 2, 3, 4, 5, 6 GN.
- Food introduced at the correct temperature maintains its core temperature according to Afnor Standards.

## Construction

- Heating elements connected to the well bottom include safety thermostat.
- Well bottom is inclined to facilitate water drainage.
- IPx4 water protection.
- Well in 304 AISI stainless steel with rounded corners to facilitate cleaning operations. The well is also equipped with a drain hole.
- Electronic control with temperature display.

### Electric

| Supply voltage:<br>Electrical power max: | 380-410 V/3N ph/50/60<br>Hz<br>5.02 kW |
|------------------------------------------|----------------------------------------|
| Water:                                   |                                        |
| Drain line size:<br>Water inlet "CW"     | l"                                     |
| connection:                              | 1/2"                                   |
| Key Information:                         |                                        |
| External dimensions,<br>Width:           | 2070 mm                                |
| External dimensions,<br>Depth:           | 620 mm                                 |
| External dimensions,<br>Height:          | 260 mm                                 |
| Net weight:                              | 48.1 kg                                |
| Shipping weight:                         | 80 kg                                  |
| Shipping height:                         | 500 mm                                 |
| Shipping width:                          | 700 mm                                 |
| Shipping depth:                          | 2200 mm                                |
| Shipping volume:                         | 0.77 m³                                |
| Set temperature:                         | +85 / +95 °C                           |
| Sustainability                           |                                        |
| Noise level:                             | 0 dBA                                  |