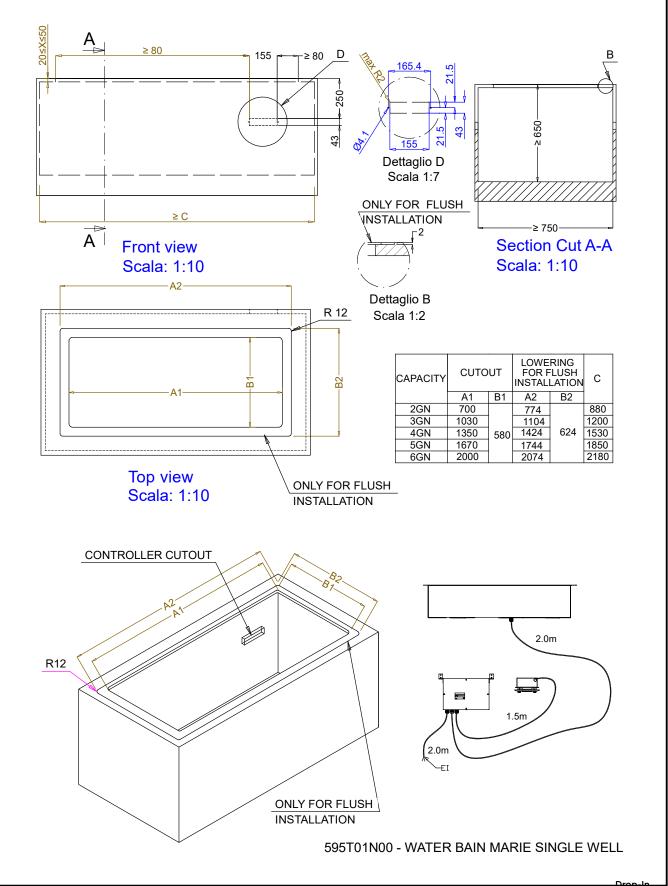

Designed to be positioned in riush installation providing improved cleanability and suitable for modern design installations. Designed to serve the food in gastronorm containers with a maximum height of 200mm. Automatic water refill guarantees constant heating performances and prevent unit breakage. Electronic overheating protection. Digital control with temperature display with precise adjustment (0,1°C). Fully compliant HACCP digital controls include visible alarms. Designed to work with both hot and cold inlet water. Etched foil heating elements to maximize heat transmission for reduced warm-up times. Well in 304 AISI stainless steel with rounded corners to facilitate cleaning operations. The well is also equipped with a drain hole. Well bottom is inclined to guarantee full well drainage. 19mm thick glass wool isolated with galvanize sheet guarantees excellent well insulation to reduce energy dispersion. Heating elements connected to the well bottom include safety thermostat. Food introduced at the correct temperature maintains its core temperature according to Afnor Standards.

## Main Features

- Electronic overheating protection.
- Designed to serve the food in gastronorm containers.
- Suitable for GN 1/1 containers with a maximum height of 200 mm.
- Automatic water refill guarantees constant heating performances and prevent unit breakage.
- Precise temperature control and setting at 0,1°C.
- As standard the product comes with digitally controlled thermostat which is in line of HACCP norms and provides visual alarm as a warning of the increasing or decreasing temperatures.
- Designed to work with both hot and cold inlet water.
- It is possible to transform one of the GNs to soup dispenser with the available accessory.
- CB and CE certifed by a third party notified body.
- Designed to be positioned in flush installation providing improved cleanability and suitable for modern design installations.
- Available drop-in dimensions: 2, 3, 4, 5, 6 GN.
- Food introduced at the correct temperature maintains its core temperature according to Afnor Standards.

## Construction

- Heating elements connected to the well bottom include safety thermostat.
- Well bottom is inclined to facilitate water drainage.
- IPx4 water protection.
- Well in 304 AISI stainless steel with rounded corners to facilitate cleaning operations. The well is also equipped with a drain hole.
- Electronic control with temperature display.